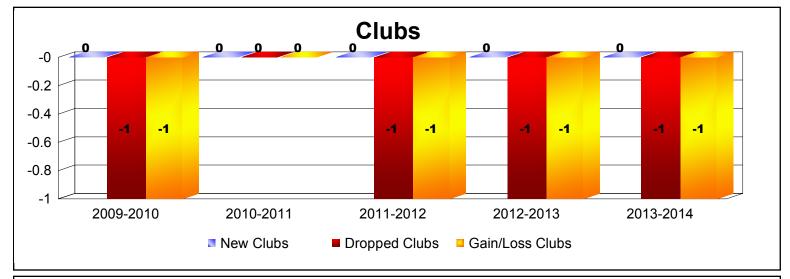

District 20 E2

As of June 2014 Cumulative

| Year      | New<br>Clubs | Dropped<br>Clubs | Gain/<br>Loss<br>Clubs | New<br>Members | Charter<br>Members | Reinstate<br>Members | Transfer<br>Members | Total<br>Member<br>Added | Total<br>Members<br>Dropped | Gain/<br>Loss<br>Members |
|-----------|--------------|------------------|------------------------|----------------|--------------------|----------------------|---------------------|--------------------------|-----------------------------|--------------------------|
| 2009-2010 | 0            | -1               | -1                     | 108            | 0                  | 5                    | 3                   | 116                      | -102                        | 14                       |
| 2010-2011 | 0            | 0                | 0                      | 107            | 0                  | 9                    | 7                   | 123                      | -112                        | 11                       |
| 2011-2012 | 0            | -1               | -1                     | 61             | 0                  | 3                    | 4                   | 68                       | -137                        | -69                      |
| 2012-2013 | 0            | -1               | -1                     | 56             | 0                  | 2                    | 4                   | 62                       | -112                        | -50                      |
| 2013-2014 | 0            | -1               | -1                     | 59             | 0                  | 2                    | 4                   | 65                       | -114                        | -49                      |
| Average   | 0            | -1               | -1                     | 78             | 0                  | 4                    | 4                   | 87                       | -115                        | -29                      |