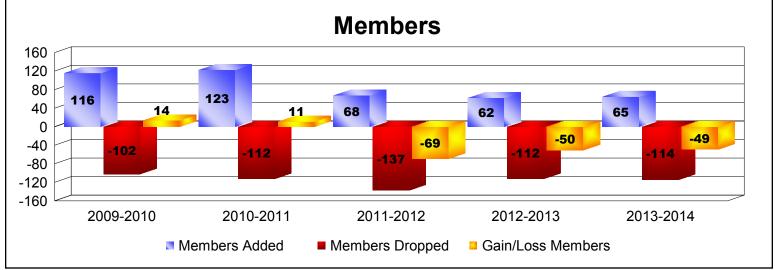

District 20 E2

As of June 2014 Cumulative

| Year      | New<br>Clubs | Dropped<br>Clubs | Gain/<br>Loss<br>Clubs | New<br>Members | Charter<br>Members | Reinstate<br>Members | Transfer<br>Members | Total<br>Member<br>Added | Total<br>Members<br>Dropped | Gain/<br>Loss<br>Members |
|-----------|--------------|------------------|------------------------|----------------|--------------------|----------------------|---------------------|--------------------------|-----------------------------|--------------------------|
| 2009-2010 | 0            | -1               | -1                     | 108            | 0                  | 5                    | 3                   | 116                      | -102                        | 14                       |
| 2010-2011 | 0            | 0                | 0                      | 107            | 0                  | 9                    | 7                   | 123                      | -112                        | 11                       |
| 2011-2012 | 0            | -1               | -1                     | 61             | 0                  | 3                    | 4                   | 68                       | -137                        | -69                      |
| 2012-2013 | 0            | -1               | -1                     | 56             | 0                  | 2                    | 4                   | 62                       | -112                        | -50                      |
| 2013-2014 | 0            | -1               | -1                     | 59             | 0                  | 2                    | 4                   | 65                       | -114                        | -49                      |
| Average   | 0            | -1               | -1                     | 78             | 0                  | 4                    | 4                   | 87                       | -115                        | -29                      |